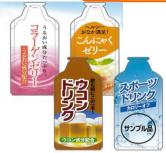

## **T-POUCH**

#### 『T-pouch』?

- New form of palm-sized package that is suitable for liquid or jelly.
- ●It made by film. You can choose aluminum-metallized film or silica-metallized film.

#### New type of package for drink / jelly T-pouch

Size: 70mm × 124mm - 154mm

Net weight: about 25g-50g

(depending on t specific gravity)

Production lot: 40,000 packs

Film lot: 3,500m (about 42,000 packs -)

# T-pouch

[Size] 70mm× 124-154mm

〔Net weight〕 25-50g