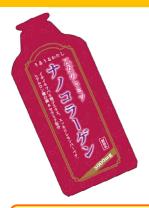

## **T-POUCH**

#### 『T-pouch』?

- New form of palm-sized package that is suitable for liquid or jelly.
- ●It made by film. You can choose aluminum-metallized film or silica-metallized film.

#### New type of package for drink / jelly T-pouch

Size: 70mm × 124mm - 154mm

Net weight: about 25g-50g

(depending on t specific gravity)

Production lot: 40,000 packs

Film lot: 3,500m (about 42,000 packs -)

# T-pouch

[Size] 70mm× 124-154mm

〔Net weight〕 25-50g