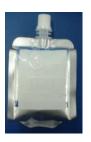

## **T-POUCH**

#### 『T-pouch』?

- New form of palm-sized package that is suitable for liquid or jelly.
- ●It made by film. You can choose aluminum-metallized film or silica-metallized film.

#### New type of package for drink / jelly T-pouch

Size: 70mm × 124mm - 154mm

Net weight: about 25g-50g

(depending on t specific gravity)

Production lot: 40,000 packs

Film lot: 3,500m (about 42,000 packs -)

# T-pouch

[Size] 70mm× 124-154mm

〔Net weight〕 25-50g