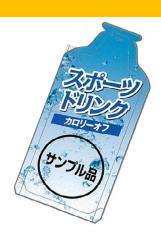

## **T-POUCH**

#### 『T-pouch』?

- New form of palm-sized package that is suitable for liquid or jelly.
- ●It made by film. You can choose aluminum-metallized film or silica-metallized film.

#### New type of package for drink / jelly T-pouch

Size: 70mm × 124mm - 154mm

Net weight: about 25g-50g

(depending on t specific gravity)

Production lot: 40,000 packs

Film lot: 3,500m (about 42,000 packs -)

# T-pouch

[Size] 70mm× 124-154mm

〔Net weight〕 25-50g